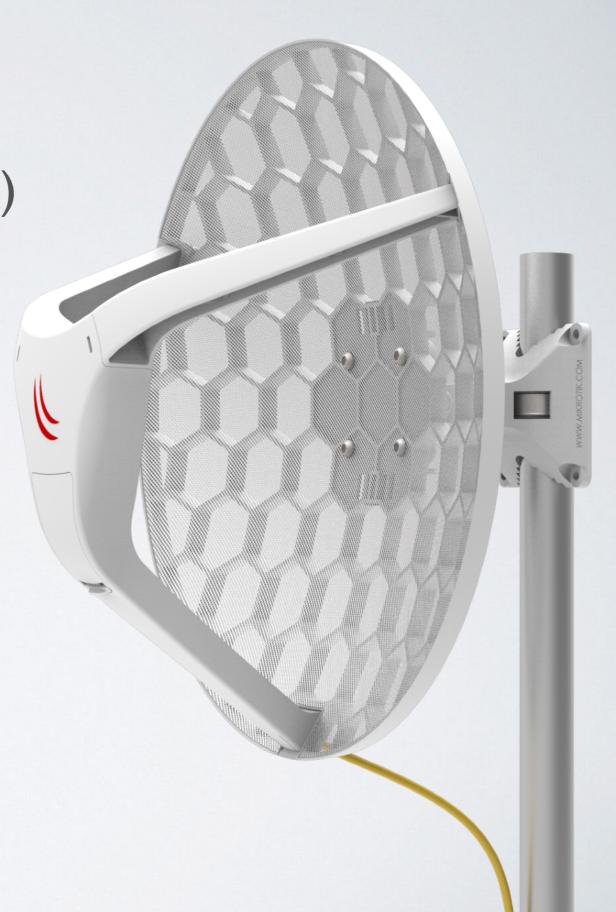

#### WIRELESS WIRE DISH

Two LHG60G devices for long range I Gbit

#### LHG 60G

- I Gbit full duplex (wire speed)
- Works in 60 GHz spectrum
- Familiar LHG design
- Quad-core ARM CPU
- Low cost and low weight
- Targeted for longer 1500 meters and more!
- Kit price \$298