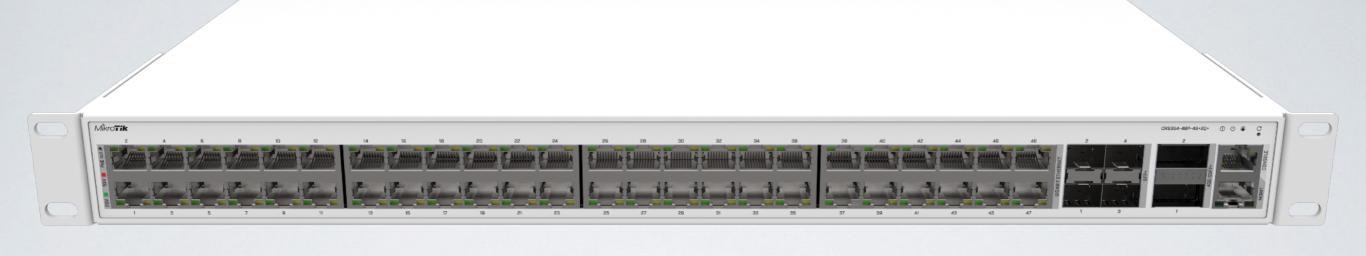

## CRS354-48P-4S+2Q+

- 48x Gigabit ports with PoE out
- 4x SFP+ for IOGbit connections
- 2x QSFP+ ports for 40Gbit connections