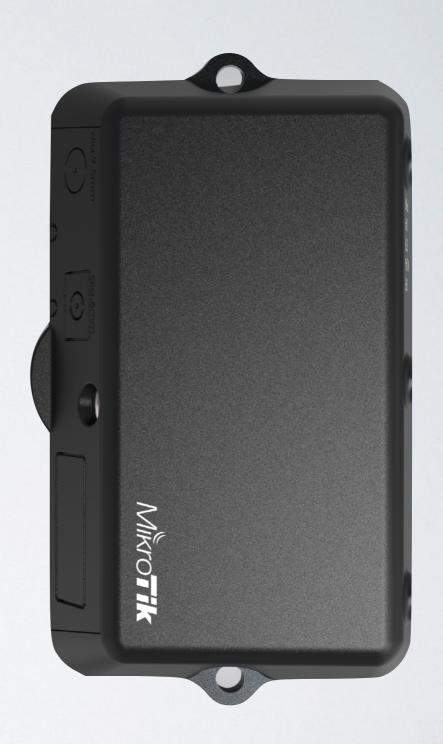

#### LtAP mini

- 2.4 GHz AP in a rugged case
- miniPCle for LTE
- Built-in GPS
- Optional external antennas
   for GPS and LTE
- Serial port
- Perfect for outdoor and mobile applications

#### Available now

- 129\$ with LTE module
- 89\$ without module