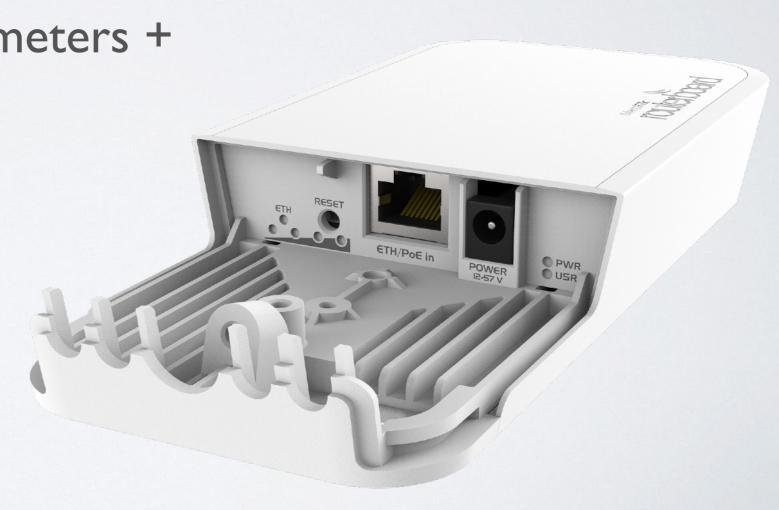

# Some of our latest products

1Gbit over wireless

100m+

60GHz radio

Gigabit Ethernet

Paired Secure Link preconfigured

Powered by AF/AT/Passive PoE, DC jack

Mikrotik

Wireless Wire

#### Wireless Wire

- I Gbps full duplex without wires
- Now for distance 200 meters +
- 60 GHz beam-forming
- Paired Secure Link
   Preconfigured
- \$198 kit