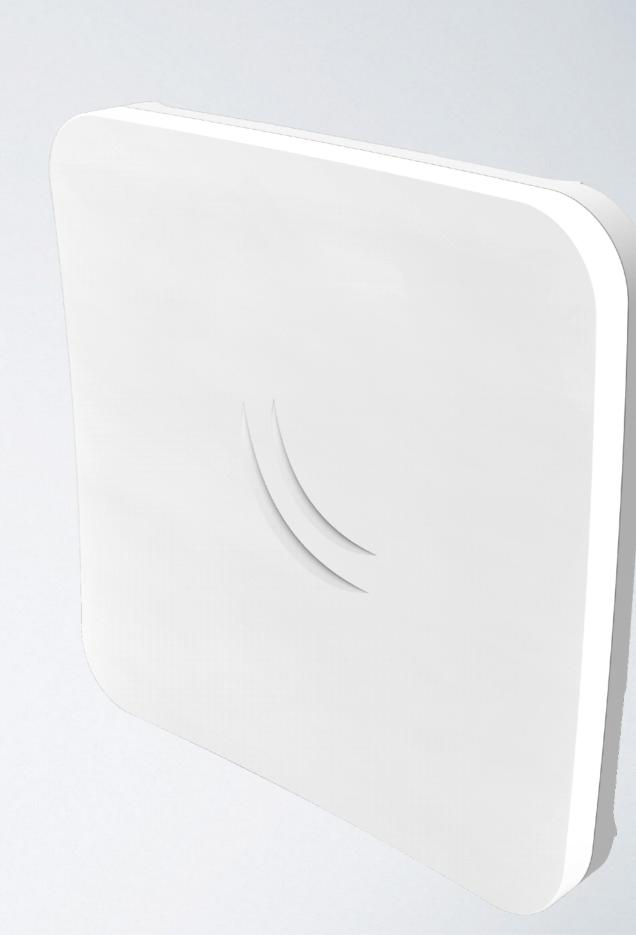

# Some of our latest products

1Gbit over wireless

100m+

60GHz radio

Gigabit Ethernet

Paired Secure Link preconfigured

Powered by AF/AT/Passive PoE, DC jack

Mikrotik

Wireless Wire

#### Wireless Wire

- I Gbps full duplex without wires
- Now for distance 200 meters +
- 60 GHz beam-forming
- Paired Secure Link
   Preconfigured
- \$198 kit