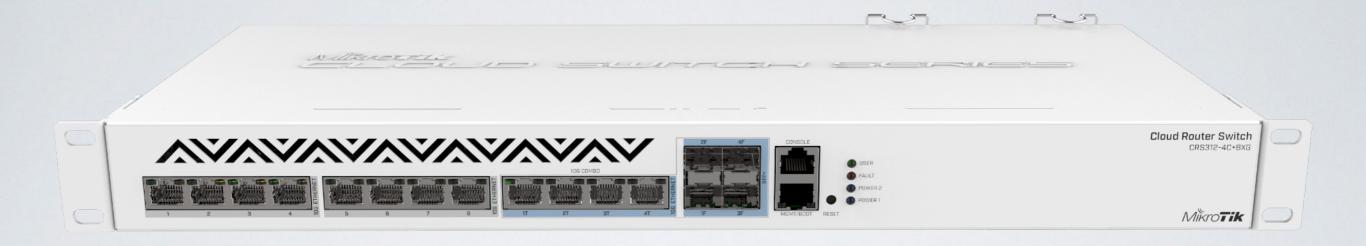

#### CRS312-4C+8XG

- 8x IOG Ethernet ports
- 4x IOG Ethernet / IOG SFP+ combo ports
- Console and management ports
- Dual PSU