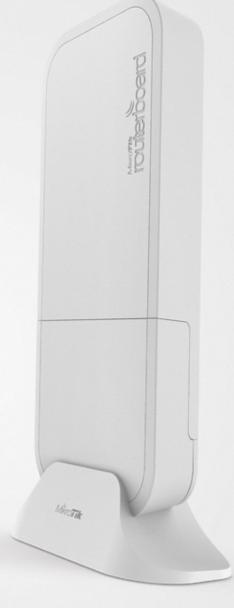

# Some of our latest products

1Gbit over wireless

100m+

60GHz radio

Gigabit Ethernet

Paired Secure Link preconfigured

Powered by AF/AT/Passive PoE, DC jack

Mikrotik

Wireless Wire

#### Wireless Wire

- I Gbps full duplex without wires
- Now for distance 200 meters +
- 60 GHz beam-forming
- Paired Secure Link
   Preconfigured
- \$198 kit