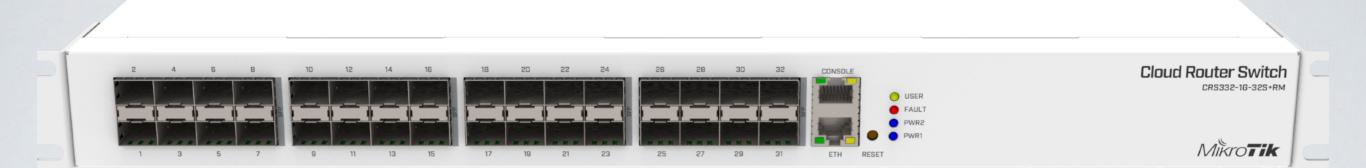

#### CRS332-32S+RM

- 32x SFP+ ports
- RJ45 console and ETH management
- Dual PSU