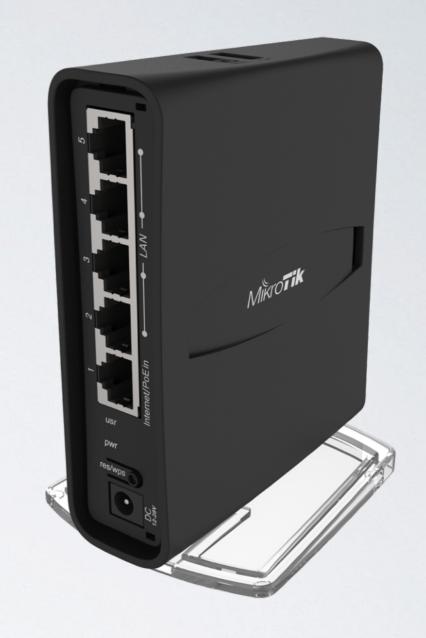

#### hAP ac<sup>2</sup>

- Gigabit ports
- · Dual chain, dual band
- Wall mount or stand
- Same small size as Lite model