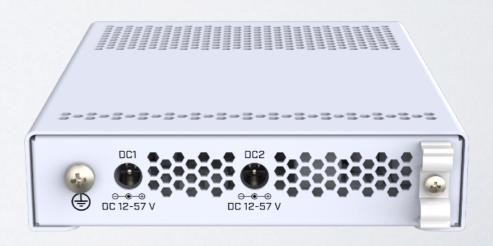

#### CRS305-IG-4S+IN

- 4x SFP+ ports
- Ix Gigabit Ethernet
- Metallic enclosure
- Dual DC jacks