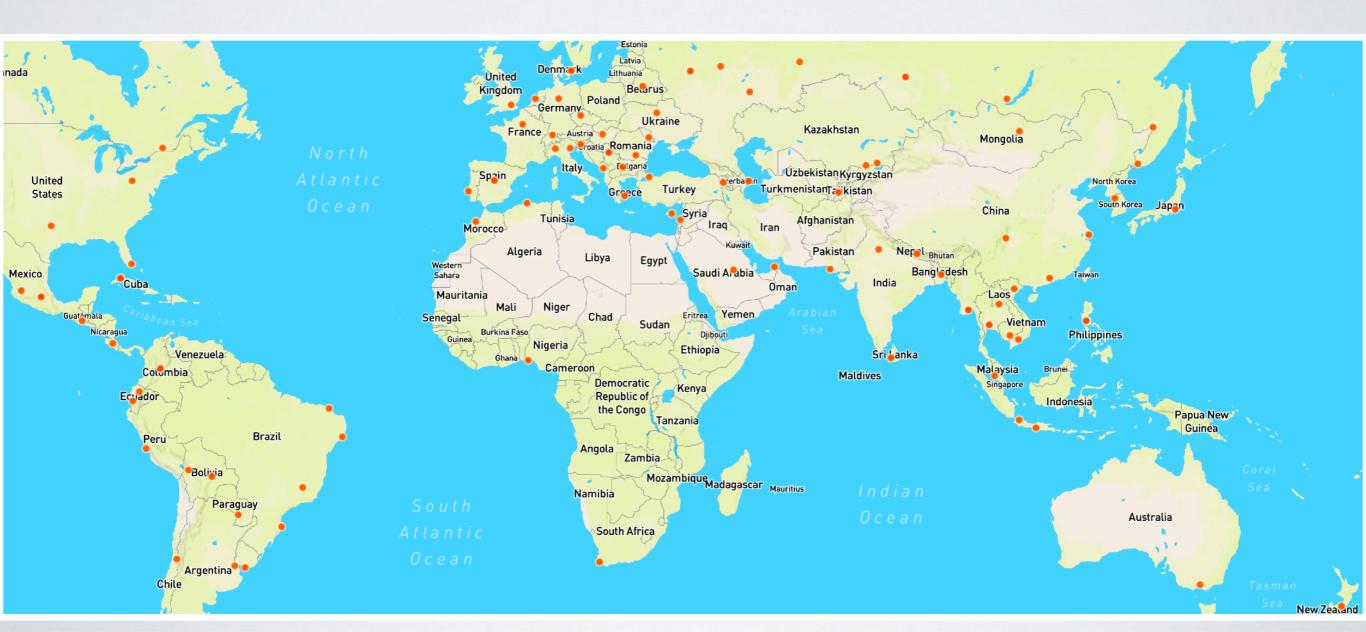

MUM Europe April 2018



What do we do?

We create networks



- Established 1996
- RouterOS created in 1997
- RouterBOARD created in 2002
- First MUM event in Prague 2006
- MUM in Indonesia had over 3100 people
- 25 events in 2017









# Our products include

RouterOS built and advanced for more than 20 years

RouterBOARD
Wireless outdoor, indoor, Ethernet routers

CRS
Switches with RouterOS

CSS
Switches with SwOS

# no matter where you are

# More than 175 MUM events around the world



#### STAFF

Look for MikroTik staff in the red shirts

# Schedule

| Today    |                    |
|----------|--------------------|
| 9:00     | Presentations      |
| 12:45    | Lunch with tickets |
| 14:15    | Presentations      |
| Tomorrow |                    |
| 17:00    | Lottery            |

mt.lv/agenda

# WiFi

SSID: MUM

Password: mikrotik

# MUM Live

www.youtube.com/mikrotik

# Some of our latest products

1Gbit over wireless

100m+

60GHz radio

Gigabit Ethernet

Paired Secure Link preconfigured

Powered by AF/AT/Passive PoE, DC jack





Mikrotik

Wireless Wire

#### Wireless Wire

- I Gbps full duplex without wires
- Now for distance 200 meters +
- 60 GHz beam-forming
- Paired Secure Link
   Preconfigured
- \$198 kit



#### WIRELESS WIRE DISH

Two LHG60G devices for