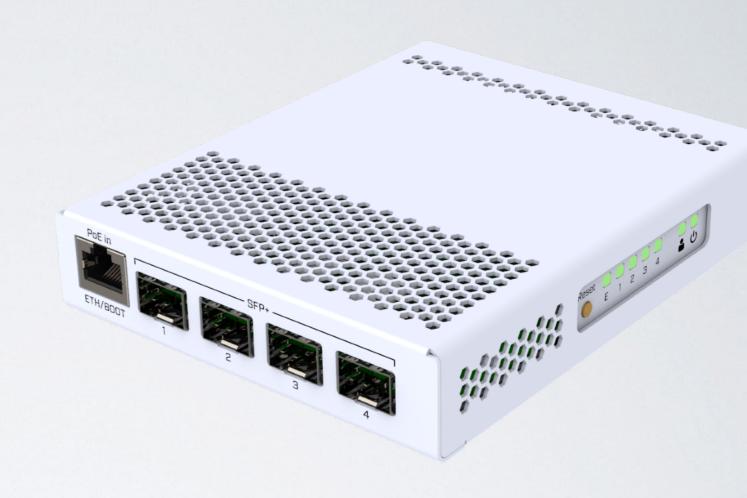

#### CRS305-IG-4S+IN

- 4x SFP+ ports
- Ix Gigabit Ethernet
- Metallic enclosure
- Dual DC jacks