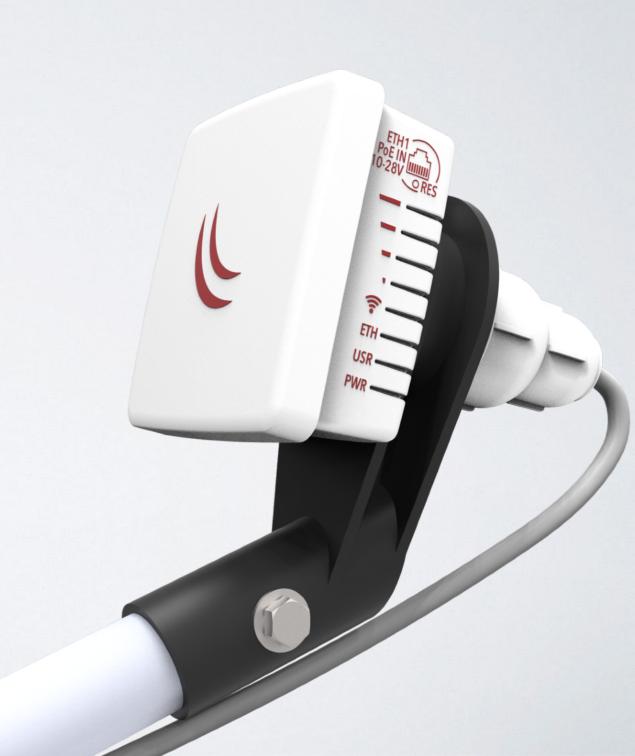

# Some of our latest products

1Gbit over wireless

100m+

60GHz radio

Gigabit Ethernet

Paired Secure Link preconfigured

Powered by AF/AT/Passive PoE, DC jack

Mikrotik

Wireless Wire

#### Wireless Wire

- I Gbps full duplex without wires
- Now for distance 200 meters +
- 60 GHz beam-forming
- Paired Secure Link
   Preconfigured
- \$198 kit