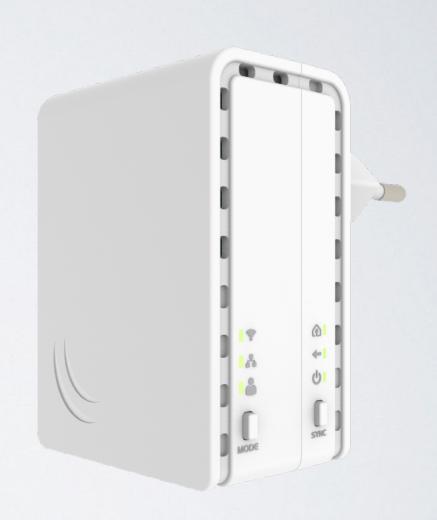

#### PWR-Line AP

- Small AP directly plugs into socket
- Makes 100Mbit links with others like it
- Build WiFi network without special cabling
- Auto pairs with new devices