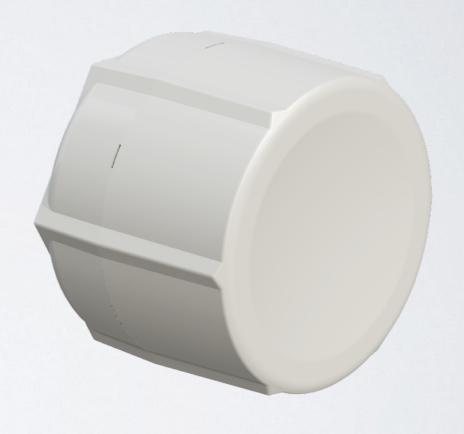

#### WIRELESS WIRE DISH

Two LHG60G devices for long range I Gbit

#### LHG 60G

- I Gbit full duplex (wire speed)
- Works in 60 GHz spectrum
- Familiar LHG design
- Quad-core ARM CPU
- Low cost and low weight
- Targeted for longer 1500 meters and more!
- Kit price \$298