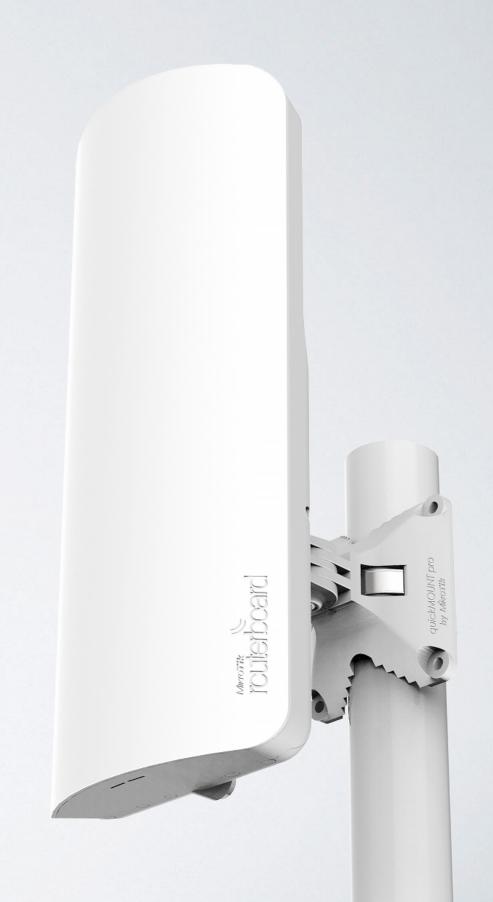

# Some of our latest products

1Gbit over wireless

100m+

60GHz radio

Gigabit Ethernet

Paired Secure Link preconfigured

Powered by AF/AT/Passive PoE, DC jack

Mikrotik

Wireless Wire

#### Wireless Wire

- I Gbps full duplex without wires
- Now for distance 200 meters +
- 60 GHz beam-forming
- Paired Secure Link
   Preconfigured
- \$198 kit

#### WIRELESS WIRE DISH

Two LHG60G devices for long range I Gbit