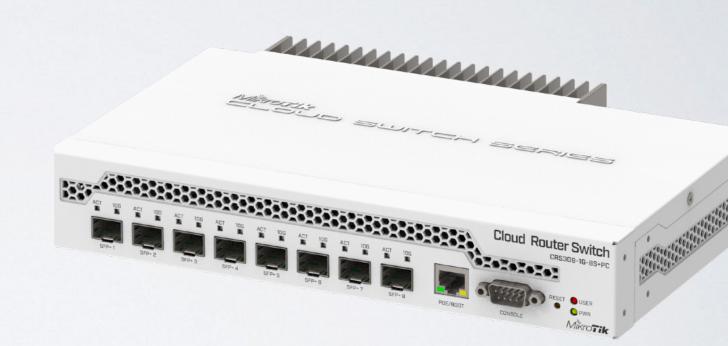

or 802. I lac speeds
- Two Ethernet ports
- PoE out
- Two cases included







#### LDF 2

- 2GHz CPE
- Mounts in regular satellite dish
- Ultra long range





### CRS354-48G-4S+2Q+

- 48x Gigabit ports
- 4x SFP+ for IOGbit connections
- 2x QSFP ports for 40Gbit connections



## CRS354-48P-4S+2Q+

- 48x Gigabit ports with PoE out
- 4x SFP+ for IOGbit connections
- 2x QSFP+ ports for 40Gbit connections

#### CRS305-IG-4S+IN

- 4x SFP+ ports
- Ix Gigabit Ethernet
- Metallic enclosure
- Dual DC jacks





#### mANTBox2 12s

- 2 GHz sector antenna
- 12 dBi
- RouterBOARD built in



#### mANT 50 LTE

- Special 5 dBi LTE antenna
- Omnidirectional design
- Use with wAP, LtAP
- High speed internet in remote locations



#### CRS309-1G-8S+PC

- 8x SFP+ ports
- Ix Gigabit Ethernet
- Silent case





#### CRS328-4C-20S-4S+RM

- 20x SFP ports
- 4x ETH/SFP combo ports
- 4x SFP+ ports
- Dual PSU



#### CRS332-32S+RM

- 32x SFP+ ports
- RJ45 console and ETH management
- Dual PSU

#### PWR-Line AP

- Small AP directly plugs into socket
- Makes 100Mbit links with others like it
- Build WiFi network without special cabling
- Auto pairs with new devices





#### CRS312-4C+8XG

- 8x IOG Ethernet ports
- 4x IOG Ethernet / IOG SFP+ combo ports
- Console and management ports
- Dual PSU

# Need help?

- Ask a local distributor
- Hire MikroTik consultant
- Read the manual wiki.mikrotik.com
- Email support@mikrotik.com
- Attend a training class or join and Academy class in a University

# After the MUM

- All presentations <u>mum.mikrotik.com</u>
- Videos <u>youtube.com/mikrotik</u>
- License f