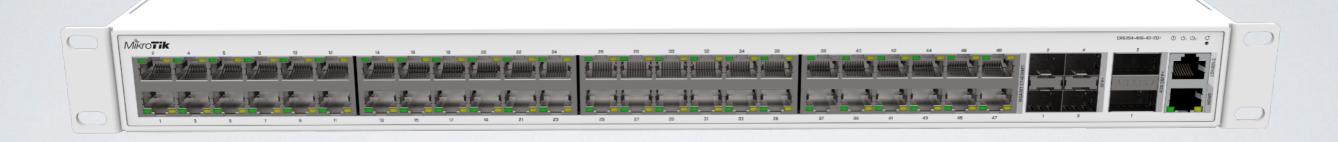

### CRS354-48G-4S+2Q+

- 48x Gigabit ports
- 4x SFP+ for IOGbit connections
- 2x QSFP ports for 40Gbit connections