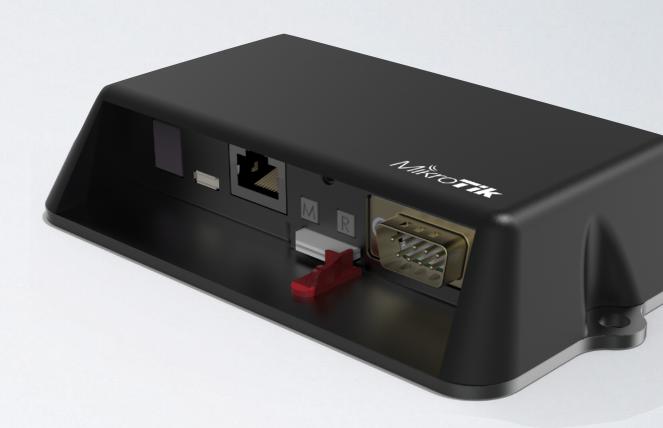

#### LtAP mini

- 2.4 GHz AP in a rugged case
- miniPCle for LTE
- Built-in GPS
- Optional external antennas
   for GPS and LTE
- Serial port
- Perfect for outdoor and mobile applications

#### Available now

- 129\$ with LTE module
- 89\$ without module