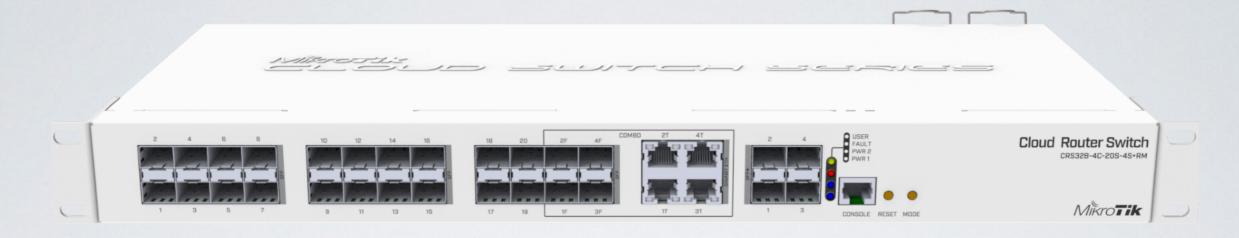

#### CRS328-4C-20S-4S+RM

- 20x SFP ports
- 4x ETH/SFP combo ports
- 4x SFP+ ports
- Dual PSU