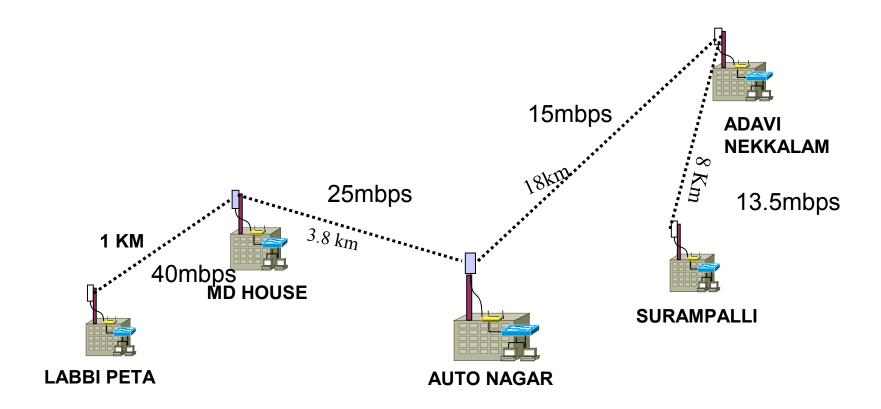

al Ltd,Vijayawada.

- \* Vignan Engineering College, Vadlamudi.
- \* R.V.R Engineering College, Guntur.
- \* Andhra Bank, Old Guntur.
- \* Andhra Bank, Kannavari Thota, Guntur.
- \* Dena Bank, Guntur.
- \* Eluri Bank, Guntur.
- \* Water Works, Guntur.
- \* N.T.R Stadium, Guntur.
- \* Narasaraopet Engineering College, Narasarao pet, Guntur.



#### Some Of Our Valued Customers

- \* BEAM CABLE SYSTEMS LTD, Hyderabad.
- \* APOLLO WIRELESS ISP, Hyderabad.
- \* JC BROTHERS, Hyderabad.
- \* BEYONDBASIKS (EASY MOVIES) HYDERABAD.
- \* SKYTEL, HYDERABAD.
  - \* MYGURU ONLINE, Guntur.
  - \* SWIFTMAIL COMMUNICATION, HYDERABAD.
  - \* Water Works , HYDERABAD.





### - Typical

- Solution

- Designs

**Design Extracts From Some Customer Solutions** 

## Kusalava International Pvt Ltd, Vijayawada.





## Block Diagram of Jawaharlal Nehru Technological University - WLAN



### Hotel Golkonda Typical Solution Designs



### Wireless Network Topology for Apollo Hospitals





## **Network Topology Of Narasarao Peta Engineering College**





# Network Topology for Multipoint Wireless Link For Guntur Municipal Corporation





#### Typical Solution Designs

#### **Network Topology Of Shree Cement Ltd.**



Banger cement



#### **Network Topology For Excel Media**

#### Typical Solution Designs



SR Nagar Colony



### **Network Topology For DBS Communications**





#### Typical Solution Designs

# Network Topology Of APTECH, Guntur to Vignan Engineering College, Vadlamudi





## **Network Topology Of Narasarao Peta Engineering College**









# One Source For Wireless & Wired Sol