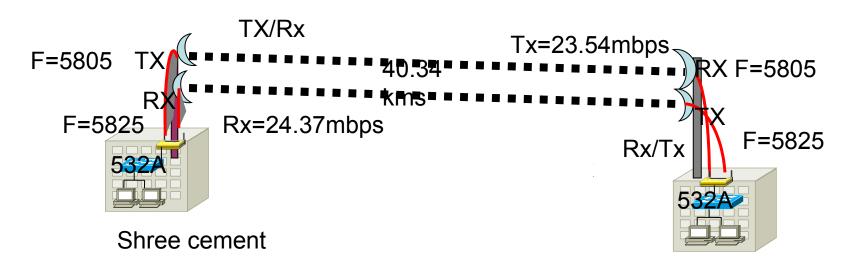

derabad.
- \* APOLLO WIRELESS ISP, Hyderabad.
- \* JC BROTHERS, Hyderabad.
- \* BEYONDBASIKS (EASY MOVIES) HYDERABAD.
- \* SKYTEL, HYDERABAD.
  - \* MYGURU ONLINE, Guntur.
  - \* SWIFTMAIL COMMUNICATION, HYDERABAD.
  - \* Water Works , HYDERABAD.





### - Typical

- Solution

- Designs

**Design Extracts From Some Customer Solutions** 

## Kusalava International Pvt Ltd, Vijayawada.





## Block Diagram of Jawaharlal Nehru Technological University - WLAN



### Hotel Golkonda Typical Solution Designs



### Wireless Network Topology for Apollo Hospitals





## **Network Topology Of Narasarao Peta Engineering College**





# Network Topology for Multipoint Wireless Link For Guntur Municipal Corporation





#### Typical Solution Designs

#### **Network Topology Of Shree Cement Ltd.**



Banger cement



#### **Network Topology For Excel Media**

#### Typical Solution Designs



SR Nagar Colony



### **Network Topology For DBS Communications**





#### Typical Solution Designs

# Network Topology Of APTECH, Guntur to Vignan Engineering College, Vadlamudi





## **Network Topology Of Narasarao Peta Engineering College**









# One Source For Wireless & Wired Solutions

#### Thank You!

### <u>WISP India</u>

One Source For All Your Wireless & Wired Connectivity Solutions

Call Us Today
91-9346433666/91-9811686026
Enter The Wire-Free World

#### Contact Us



C.O: # 1601,16th floor,Babukhan estate Basheerbagh, Hyderabad-500001 PH-040-400141/2

Fax: 040-23297696

Web-www.wispindia.com /in

B.O:# Tara Consultants Pvt Ltd (TCPL)

WISP India - Delhi

B-2, Bhandari House