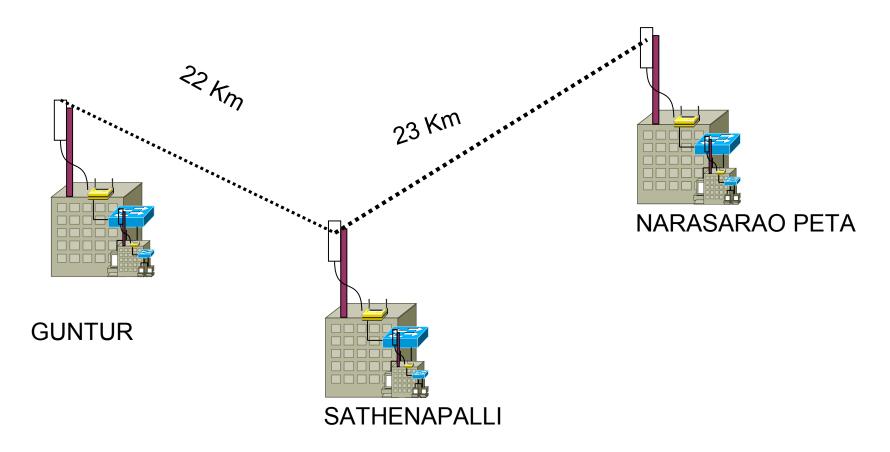

Kusalava International Pvt Ltd, Vijayawada.





## Block Diagram of Jawaharlal Nehru Technological University - WLAN



### Hotel Golkonda Typical Solution Designs



### Wireless Network Topology for Apollo Hospitals





## **Network Topology Of Narasarao Peta Engineering College**





# Network Topology for Multipoint Wireless Link For Guntur Municipal Corporation





#### Typical Solution Designs

#### **Network Topology Of Shree Cement Ltd.**



Banger cement



#### **Network Topology For Excel Media**

#### Typical Solution Designs



SR Nagar Colony



### **Network Topology For DBS Communications**





#### Typical Solution Designs

# Network Topology Of APTECH, Guntur to Vignan Engineering College, Vadlamudi





## **Network Topology Of Narasarao Peta Engineering College**









# One Source For Wireless & Wired Solutions

#### Thank You!

### <u>WISP India</u>

One Source For All Your Wireless & Wired Connectivity Solutions

Call Us Today
91-9346433666/91-9811686026
Enter The Wire-Free World

#### Contact Us



C.O: # 1601,16th floor,Babukhan estate Basheerbagh, Hyderabad-500001 PH-040-400141/2

Fax: 040-23297696

Web-www.wispindia.com /in

B.O:# Tara Consultants Pvt Ltd (TCPL)

WISP India - Delhi

B-2, Bhandari House

91, Nehru Place

New Delhi – 110019, NCT, India.

Phone: 91-11-26424662

Fax: 91-11-26448917

e-Mail: taracpl@yahoo.com

Web: www.tcplindia.com