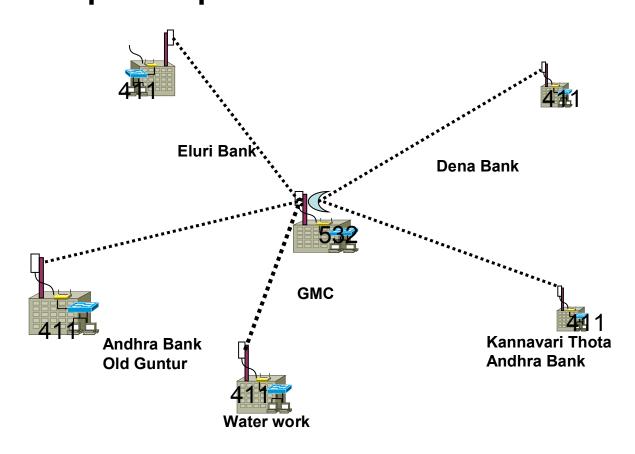

# Network Topology for Multipoint Wireless Link For Guntur Municipal Corporation