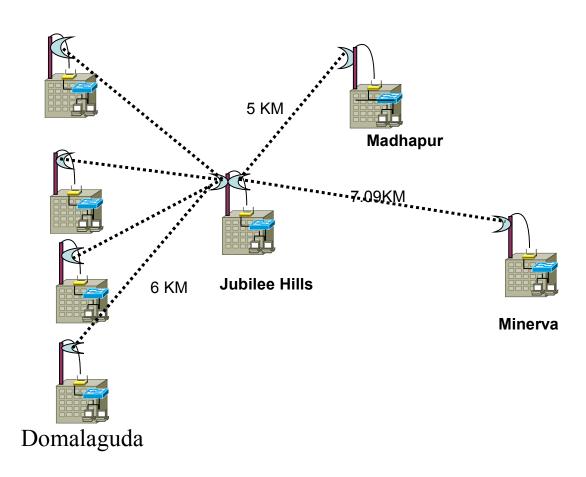

Guntur.
  - \* SWIFTMAIL COMMUNICATION, HYDERABAD.
  - \* Water Works , HYDERABAD.





### - Typical

- Solution

- Designs

**Design Extracts From Some Customer Solutions** 

## Kusalava International Pvt Ltd, Vijayawada.





## Block Diagram of Jawaharlal Nehru Technological University - WLAN



### Hotel Golkonda Typical Solution Designs



### Wireless Network Topology for Apollo Hospitals





## **Network Topology Of Narasarao Peta Engineering College**





# Network Topology for Multipoint Wireless Link For Guntur Municipal Corporation





#### Typical Solution Designs

#### **Network Topology Of Shree Cement Ltd.**



Banger cement



#### **Network Topology For Excel Media**

#### Typical Solution Designs



SR Nagar Colony



### **Network Topology For DBS Communications**





#### Typical Solution Designs

# Network Topology Of APTECH, Guntur to Vignan Engineering College, Vadlamudi





## **Network Topology Of Narasarao Peta Engineering College**









# One Source For Wireless & Wired Solutions

#### Thank You!

### <u>WISP India</u>

One Source For All Your Wireless & Wired Connectivity Solutions

Call Us Today
91-9346433666/91-9811686026
Enter The Wire-Free World

#### Contact Us



C.O: # 1601,16th floor,Babukhan estate Basheerbagh, Hyderabad-500001 PH-040-400141/2

Fax: 040-23297696

Web-www.wispindia.com /in

B.O:# Tara Consultants Pvt Ltd (TCPL)

WISP India - Delhi

B-2, Bhandari House

91, Nehru Place

New Delhi – 110019, NCT, India.

Phone: 91-11-26424662

Fax: 91-11-26448917

e-Mail: taracpl@yahoo.com

Web: www.tcplindia.com