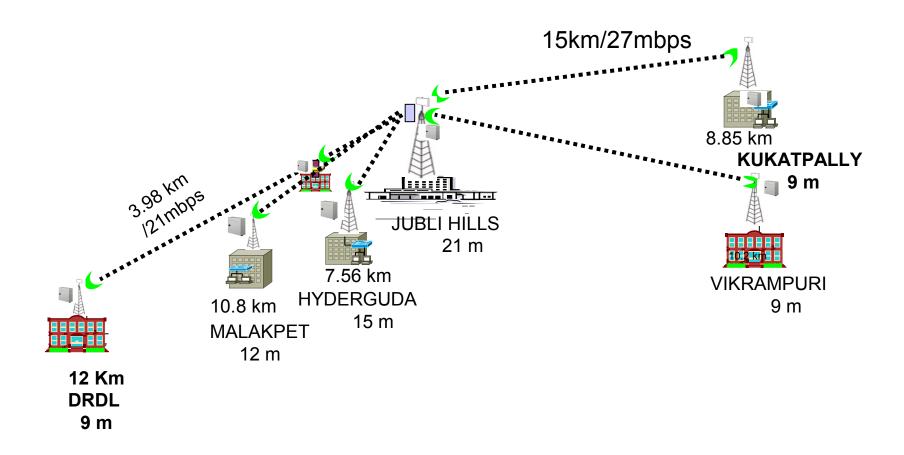

.
- \* Dena Bank, Guntur.
- \* Eluri Bank, Guntur.
- \* Water Works, Guntur.
- \* N.T.R Stadium, Guntur.
- \* Narasaraopet Engineering College, Narasarao pet, Guntur.



#### Some Of Our Valued Customers

- \* BEAM CABLE SYSTEMS LTD, Hyderabad.
- \* APOLLO WIRELESS ISP, Hyderabad.
- \* JC BROTHERS, Hyderabad.
- \* BEYONDBASIKS (EASY MOVIES) HYDERABAD.
- \* SKYTEL, HYDERABAD.
  - \* MYGURU ONLINE, Guntur.
  - \* SWIFTMAIL COMMUNICATION, HYDERABAD.
  - \* Water Works , HYDERABAD.





### - Typical

- Solution

- Designs

**Design Extracts From Some Customer Solutions** 

## Kusalava International Pvt Ltd, Vijayawada.





## Block Diagram of Jawaharlal Nehru Technological University - WLAN



### Hotel Golkonda Typical Solution Designs



### Wireless Network Topology for Apollo Hospitals





## **Network Topology Of Narasarao Peta Engineering College**





# Network Topology for Multipoint Wireless Link For Guntur Municipal Corporation





#### Typical Solution Designs

#### **Network Topology Of Shree Cement Ltd.**



Banger cement



#### **Network Topology For Excel Media**

#### Typical Solution Designs



SR Nagar Colony



### **Network Topology For DBS Communications**





#### Typical Solution Designs

# Network Topology Of APTECH, Guntur to Vignan Engineering College, Vadlamudi





## **Network Topology Of Narasarao Peta Engineering College**









# One Source For Wireless & Wired Solutions

#### Thank You!

### <u>WISP India</u>

One Source For All Your Wireless & Wired Connectivity Solutions

Call Us Today
91-9346433666/91-9811686026
Enter The Wire-Free